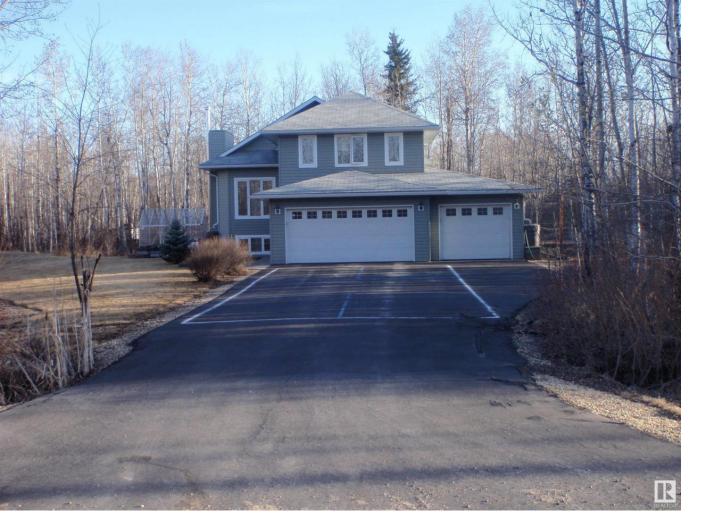

## 702 57304 Range Rd 25 Rural Barrhead County AB \$479,900

CUSTOM BUILT HOME \*\*ORIGINAL OWNER \*\* You might not find anything as nicely set up as this property for the same price! This LIKE-NEW 1450 sqft 3+1 Bdrm bi-level is situated in Moonlight Bay Estates 45 minutes NW of Edmonton near Lac La Nonne .This super-clean property has all the EXTRAS: central air conditioning, hardwood floors throughout main & upper levels, vaulted ceilings, 4-Zone in-floor heating (in bsmt floor, both garage floors AND ensuite bathroom floor), on demand hot water (new 2022), 9 foot ceilings throughout entire house, home theatre projector-screen, asphalt driveway with pickleball court, custom blinds, underground power, wood stove and more. The upper 370 sqft is mostly the master bedroom! The stove, dishwasher, microwave hood fan have all been replaced 4 years ago, and the RO water unit under kitchen sink stays. Senior Owners are retiring to Edmonton....and want to make their home your home.