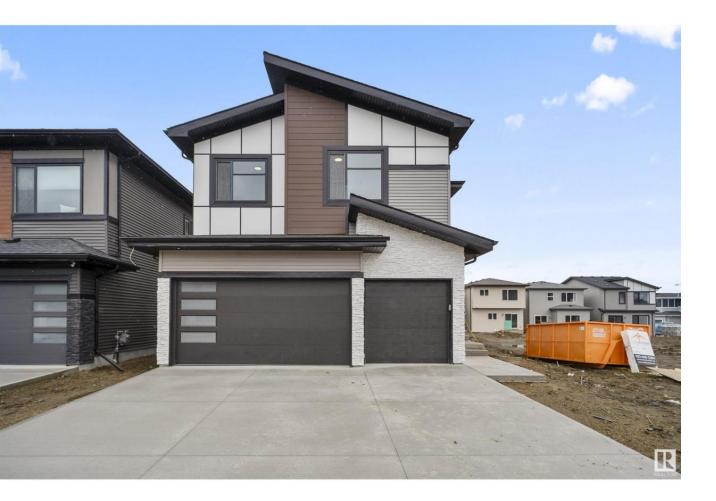

## Edmonton Alberta

Welcome to Singh Builder's BRAND-NEW GRACE model. This model incorporates the idea of a triple +tandem car garage. A distinctive layout offering 5 bedrooms and 4 full baths. Highlighting this home's excellent characteristics, you walk into unique foyer which lead you to a mudroom, a full bed & a beautifully designed full bath with antique wallpaper and vessel sink. A GREAT ROOM, warm & welcoming area that perfectly captures the open to below concept with up to ceiling tiled feature wall with an electric fireplace. A spacious dining area with a view of the extended kitchen & a coffee bar. The walkthrough SPICE KITCHEN that every home needs. A thoughtfully designed 2nd floor offers 4 bedrooms, an elegant ensuite with makeup desk, a differently designed Jack & Jill bathroom, a common, a bonus room with a lovely accent wall that add to its individuality. A side entrance with a potential for further basement suite. Close to major amenities and walking distance to K-9 School. This home is definitely a must see. (id:6769)