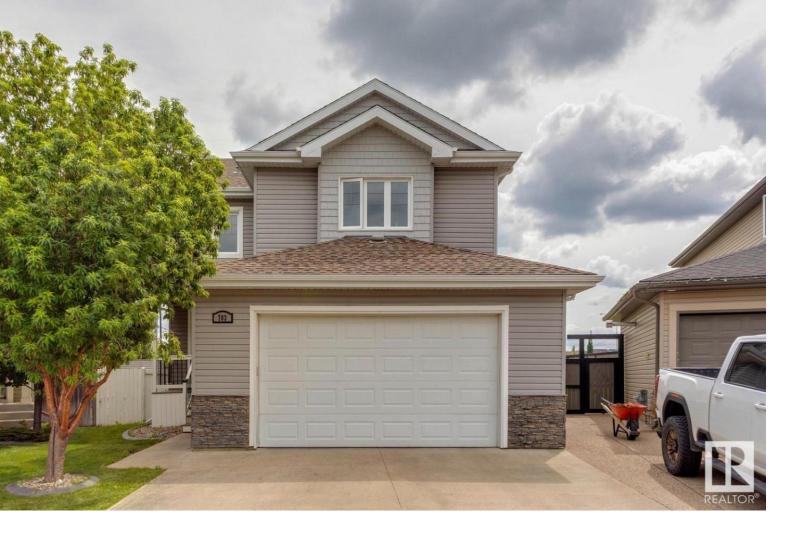

## Sherwood Park Alberta

\$600,000

Welcome to this 3+ 2 bedroom, 3.5 bathroom custom-built 2 story. With just under 3000 sqft of finished living space, this home has lots of room for your growing family! With a rare oversized double, heated garage that leads into the mudroom & laundry with walk-through pantry. A Beautiful open-concept main floor with Granite countertops and stainless steel appliances. Central Air conditioning to keep you cool on those hot summer days. A Large family room with gas fireplace and dinning room complete the main floor. Upstairs we have a Large primary bedroom with walk-in closet, and large ensuite with an oversized soaker tub, glass shower and double sinks. A bonus room, and two other bedroom with a 4 piece bathroom complete the top level. A Professionally finished basement with two extra bedrooms and four piece bathroom as well as another TV space complete the home, making this the perfect home for a large family. Outside we have a private fenced yard with no back neighbors, perfect for those summer nights. (id:6769)