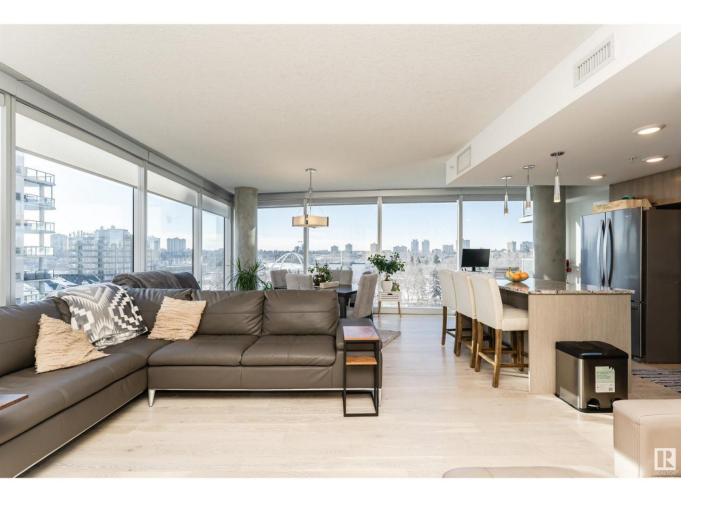

## Edmonton Alberta

\$569,000

This stunning 2-bedroom, 2-bathroom condo w/ A/C offers luxury living with breathtaking views of the Legislative Building & more. The open-concept design features engineered hardwood floors throughout, granite countertops in the kitchen and bathrooms. The kitchen boasts a large island with a built-in microwave & stainless steel appliances. The cabinets have some pull out drawers & a wall pantry. The spacious living room includes a cozy fireplace and large windows that flood the space with natural light. This Condo is perfect for entertaining. The primary bedroom features a large walk-in closet and a luxurious 5-piece ensuite w/ dual sinks, a separate shower, and tub. The second bedroom also has a walk-in closet. Enjoy building amenities such as a gym, social room, & ample visitor parking. An underground heated parking stall adds convenience year-round. Located near the Legislative Grounds, pedway available to cross over. This condo offers both comfort and convenience. (id:6769)