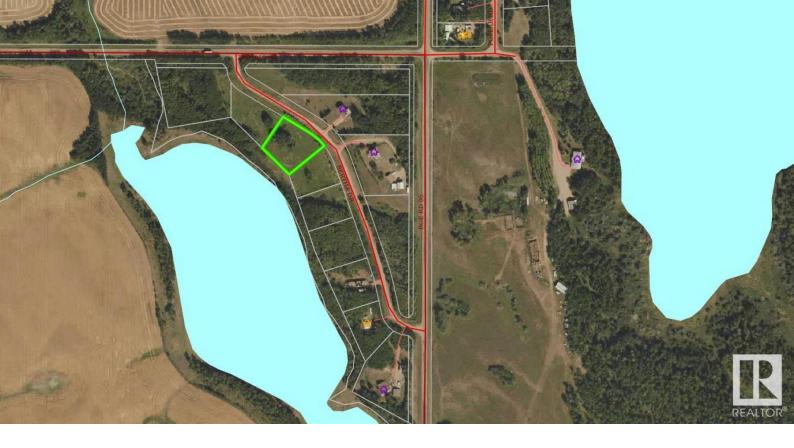

## 706 59128 Range Rd 95 Rural St. Paul County AB \$33,900

Discover the perfect setting for your vision on Bertha Drive, nestled within a charming small subdivision near Vincent Lake, Alberta. This .85-acre sloped lot offers a blank canvas for your dream home or getaway, surrounded by the tranquil beauty of nature. With .85 acres of untouched land, this property provides endless potential for customization. Let your imagination run wild as you design your dream home or weekend escape, tailored to your lifestyle and preferences.