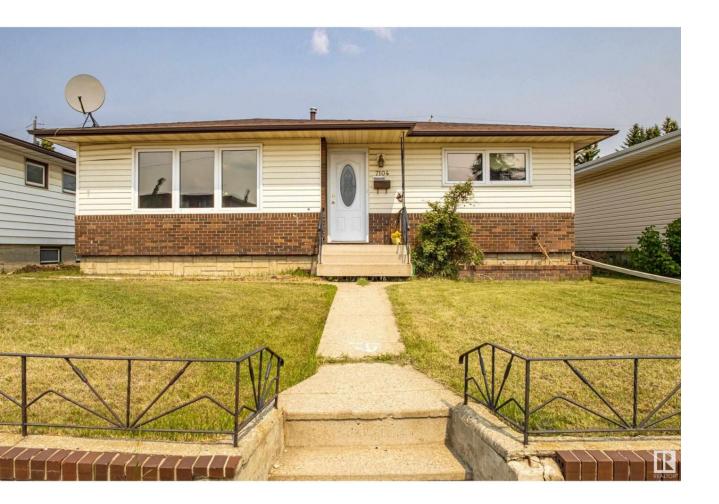

## Edmonton Alberta

Rare opportunity! This affordable bungalow for family with kids and investors located in best of Delwood, just in front of Balwin School, close to LRT, Transit Bus, Londonderry shopping and all amenities. MAIN FLOOR : 3 bedrooms, 4 pieces bath, large living room and bright kitchen. Finished BASEMENT : 2 bedrooms, second kitchen, laundry, utility and storage room. See more information for basement in private remarks. DOUBLE DETACHED GARAGE and more parking at the back and street parking. SEPERATE SIDE ENTRANCE to basement. Total Living Spaces 1937 Sqft, 5 beds room , 2 full baths. (id:6769)