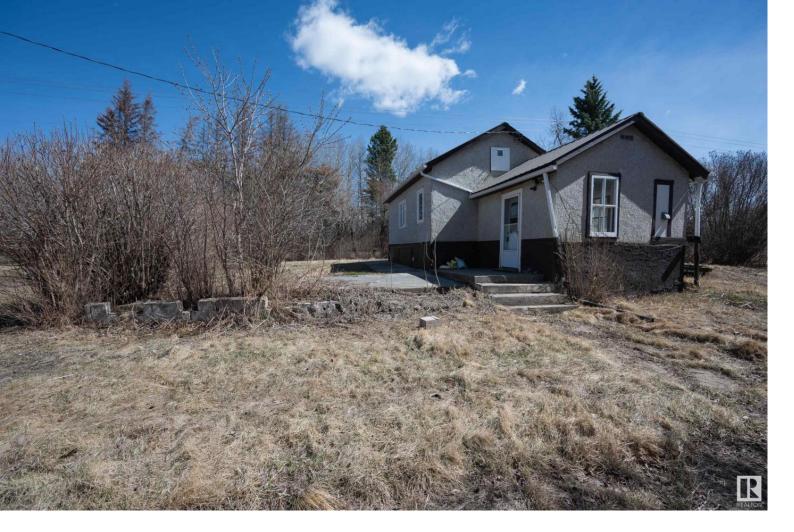

## 711080 A/B Rge Rd 170 Rural Athabasca County AB \$120,000

Affordable fixer-upper - 1 bedroom, 1 bath bungalow on 2 acres just south of Wandering River. Cozy layout with updated kitchen and flooring, 4 piece bath with soaker tub, good sized living room and main floor laundry. Outside there is an older double detached garage with power, and another open faced detached garage as well. Lots of room to park your RV and plenty of yard space for a garden area. Property sold as is where is.