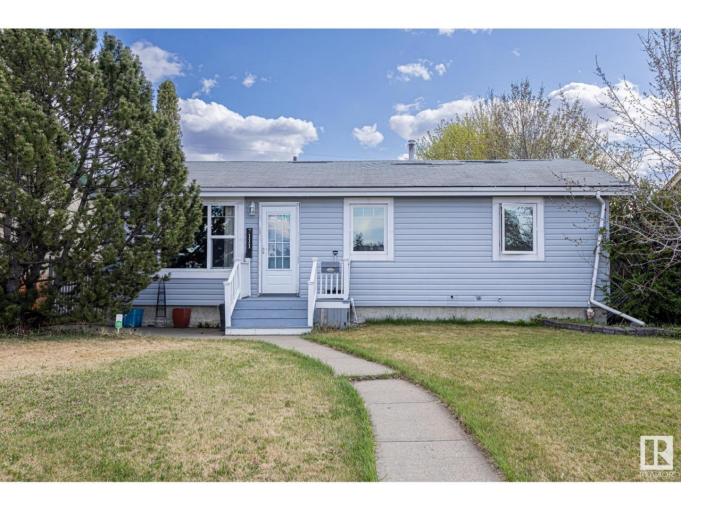

## Edmonton Alberta

\$379,000

This warm and welcoming bungalow in the heart of Balwin is the perfect fit for first-time buyers, young families, down sizers, or savvy investors. Set on a quiet street facing green space, the home offers a bright and open main floor with a modernized kitchen, newer appliances, and a seamless flow between the living and dining areas. Downstairs, the fully finished basement adds valuable living space with a large rec room, second bathroom, hobby room, and tons of storage. With its separate walkout entrance, the basement has great potential for a future in-law suite or secondary unit. Enjoy long summer evenings on the spacious south-facing deck, overlooking the generous 50 x 123 lot--ideal for gardening, play, or future development. Updates like newer windows, shingles, central A/C and a high-efficiency furnace make this home move-in ready. Heated oversized single garage. Located close to schools, transit, and major routes like 137 Ave and Yellowhead, this is a great opportunity in an established community. (id:6769)