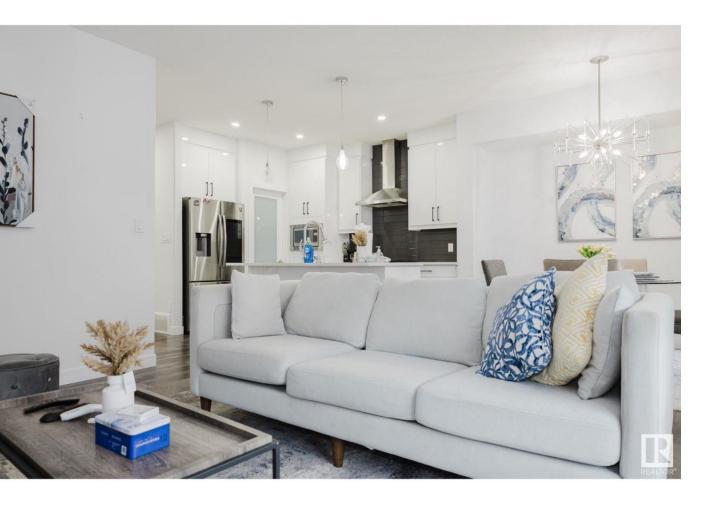

## Edmonton Alberta

\$519,000

Welcome to 7209 Chivers Place, a stunning half-duplex nestled in the vibrant community of Chappelle! This beautifully maintained home offers 3 spacious bedrooms, 2.5 bathrooms, and a bonus room upstairs. Step inside to a bright and modern open-concept main floor, featuring a contemporary kitchen with sleek finishes, ample cabinetry, and a large island ideal for entertaining. The inviting living and dining areas flow seamlessly to the outdoors, where you'll find a fully landscaped and fenced backyard complete with a finished deck. Enjoy the added convenience of a side entrance, offering great potential for a future basement suite. Located on a quiet street in the heart of Chappelle, you're just minutes away from schools, parks, trails, shopping. Whether you're a first-time buyer, young family, or savvy investor, this home checks all the boxes. Don't miss your chance to own in one of southwest Edmonton's most desirable neighborhoods! (id:6769)

Living room 2.73 m  $\times$  4.63 m Dining room 3.75 m  $\times$  2.79 m Kitchen 3.88 m  $\times$  4.2 m

Primary Bedroom 3.67 m X 5.04 m

Bedroom 2 3.44 m X 3.24 m Bedroom 3 2.94 m X 4.63 m Bonus Room 3.78 m X 4.36 m Listing Presented By: