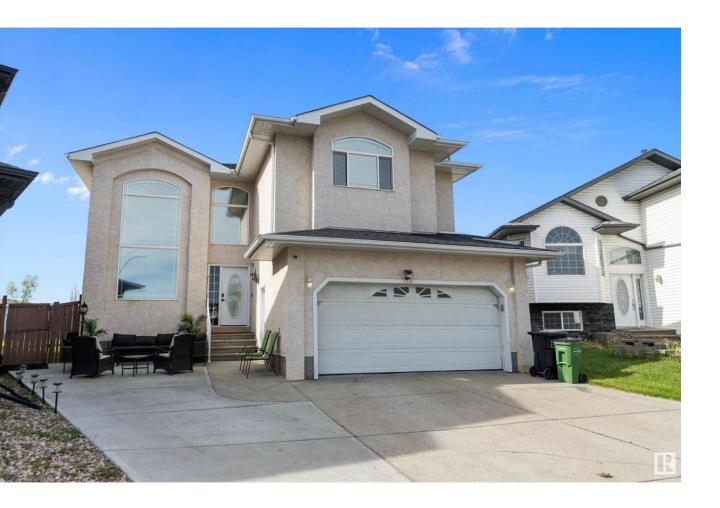

## Edmonton Alberta

\$619,000

Immaculate 4-bedroom + Den, 3 Bath home on a Pie-Shaped Lot in the desirable community of Mayliewan! This beautifully maintained 2-storey home offers a bright, welcoming layout perfect for family living. The main floor offers open-to-below ceilings in the living room, a cozy family room with a fireplace, a den that is ideal for a home office, bedroom, or playroom, and a formal dining room. Upstairs, you'll find four generously sized bedrooms, a spacious bonus area, and two full bathrooms. Recent upgrades include central air conditioning (2024), new carpet (2024), new shingles (2023), and updated window coverings. The basement is framed with electrical completed, ready for your personal touch. Enjoy the outdoors in a beautifully landscaped backyard with a large deck, perfect for entertaining. The double-attached garage is finished with sleek epoxy flooring. Located close to schools, parks, and everyday amenities, this move-in-ready home is a must-see! (id:6769)