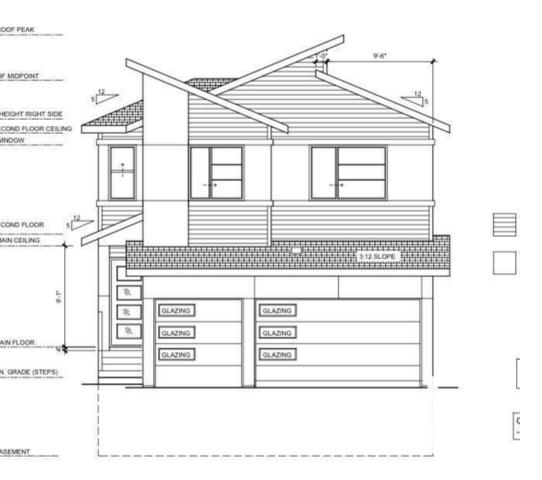

## Devon Alberta

\$629,998

TRIPLE CAR GARAGE HOME on regular lot. Fully upgraded & Custom. Main floor den/office could be used as bedroom. Main floor half bath. BEAUTIFUL kitchen truly a masterpiece, unique Centre island. Pantry for additional storage. Step up Living area with custom wall, really a centerpiece, Dining area with access to deck. Staircase leads to upper level. Bonus room on upper level. Gym/Big Bonus room/Den Area on upper floor. Huge Primary br with feature wall, 5pc fully custom ensuite & W/I closet. Two more bedrooms with common bathroom. Laundry on 2nd floor. Unfinished basement waiting for your personal touches. (id:6769)