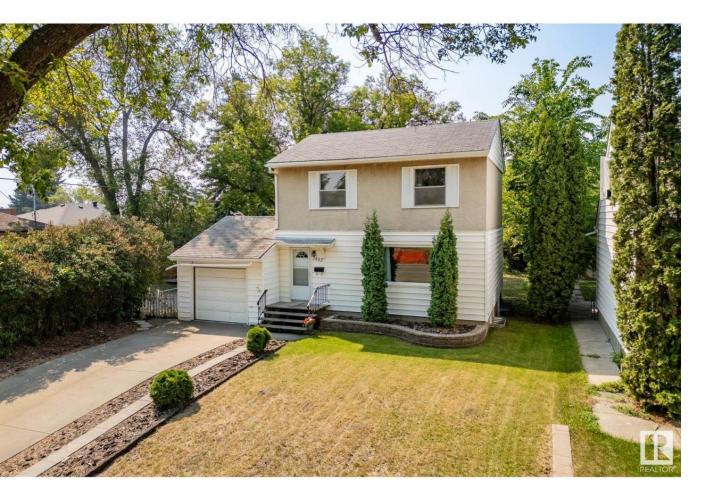

## Edmonton Alberta

This charming 2-storey home in Holyrood, Edmonton, offers 1,264 sq ft of functional living space. It features three bedrooms upstairs, along with two full bathrooms and a 2-piece ensuite in the primary bedroom, ideal for families or first-time buyers. The main level provides a welcoming layout perfect for daily living and entertaining. Situated on a spacious 54' x 130' lot, there's plenty of outdoor space for gardening or future improvements. The property already has a triple car garage pad started, offering parking flexibility and extra storage options. Move-in ready, this home is a great opportunity for those looking to own in a family-friendly neighbourhood. Well-maintained and thoughtfully designed, it combines comfort and practicality in a convenient location. Perfect for first-time buyers seeking a solid, comfortable home with room to grow. (id:6769)