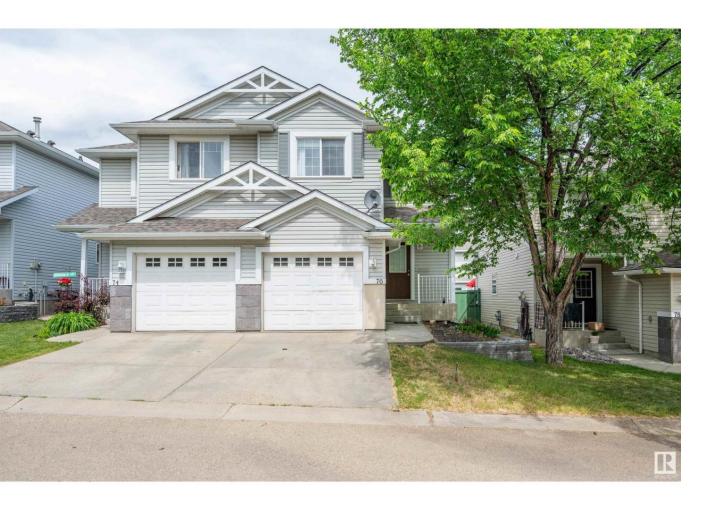

## Sherwood Park Alberta

\$349,702

BEAUTIFUL LAKELAND RIDGE...OVER 1200 Sq Ft with FINISHED BASEMENT...TOTAL 4 BEDROOMS/4
BATHS!....~!WELCOME HOME!~ Cheerful home with lots of natural light! OPEN CONCEPT, with good sized kitchen offering plenty of wood cabinets, & island that overlooks the dining area & living room with cozy gas fireplace. Convenient 2 pce bath on main as well. Primary bedroom has 3 pce ensuite! Two additional bedrooms & 4pc bath complete the upstairs. The fully finished basement with flex space, another bedroom, and 2 pce bath (with roughin for future shower). This home also comes with a nice size deck and fenced yard, ready for those summer BBQs! Just steps away from playgrounds, walking trails, shopping & schools. Great first home or investment property, and great location to call HOME! (id:6769)