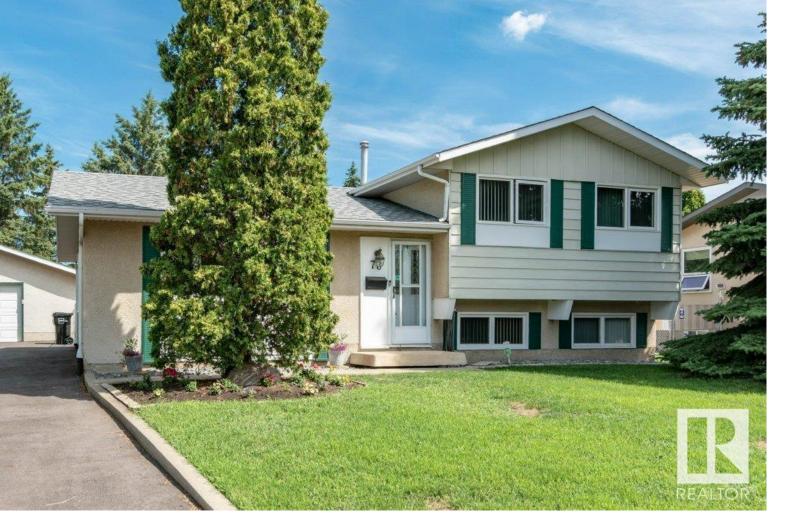

## Edmonton Alberta

\$375.000

Charming and Impeccably -kept single family homeon a large 832 mtr lot in the desirable Homesteader neighborhood! This 3-bedroom, 2-bathroom gem features a fully finished basement, updated flooring on the main floor, and plenty of natural light throughout. Central AC of or those warm summer days Enjoy spacious living with a large front and back yard, fully fenced and beautifully landscaped for privacy and outdoor enjoyment. The oversized double detached garage and shed offer ample storage. Located close to walking paths and parks, this home is perfect for families and/or outdoor enthusiasts. Updated washer and dryer included—just move in and enjoy! (id:6769)