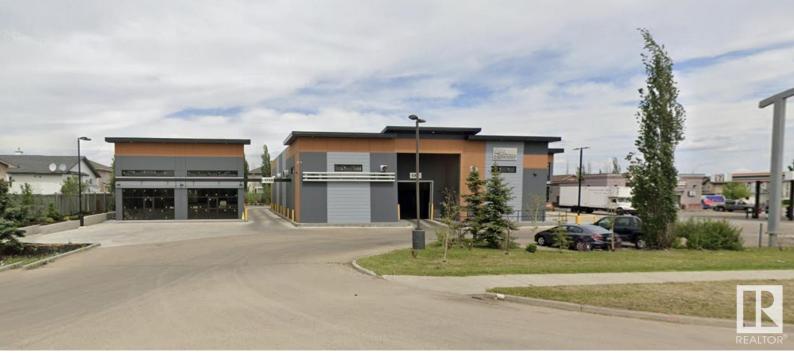

## 7630 167 Avenue Edmonton AB \$579,000

Brand New Fully Built Daycare for sale. Long term lease in place. Construction is just finishing up. Fully equipped with Kitchen and Laundry. 4000sqft with large washrooms, play areas, learning centers along with a private baby area. Durable finishing throughout the center. Daycare is approved for 92 kids with the City of Edmonton currently. Sale is of tenant improvements.