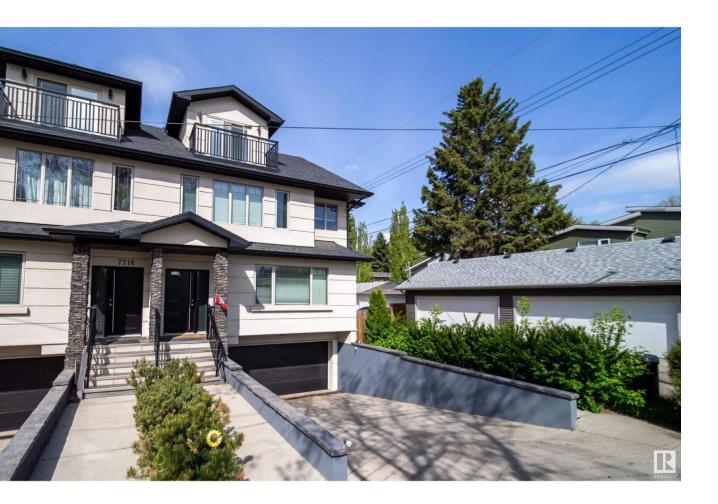

## Edmonton Alberta

\$679.900

LOW MAINTENANCE LIFE STYLE & NO YARD WORK. Absolutely stunning half duplex in McKernan! Featuring 2051 square feet, 2.5 stories, 3 bedrooms + LOFT with balcony, 3.5 bathrooms, & double attached garage! Open concept main floor with hardwood floors, designer tile, custom kitchen, stainless steel appliances, quartz countertops, & a gas fireplace! On the second level there are three bedrooms, 2 bathrooms, & laundry. The primary suite has a 5 pc spa like ensuite with a jetted soaker tub, walk in shower, & walk in closet! The third level is perched in the trees with a balcony and 3 pc bathroom. The basement includes a HUGE storage room, & double attached garage. Premium location walking distance to McKernan School, U of A Campus, McKernan/Belgravia LRT, & Whyte Ave. Quick access to downtown & the River Valley. Air conditioned home. No condo fees. (id:6769)