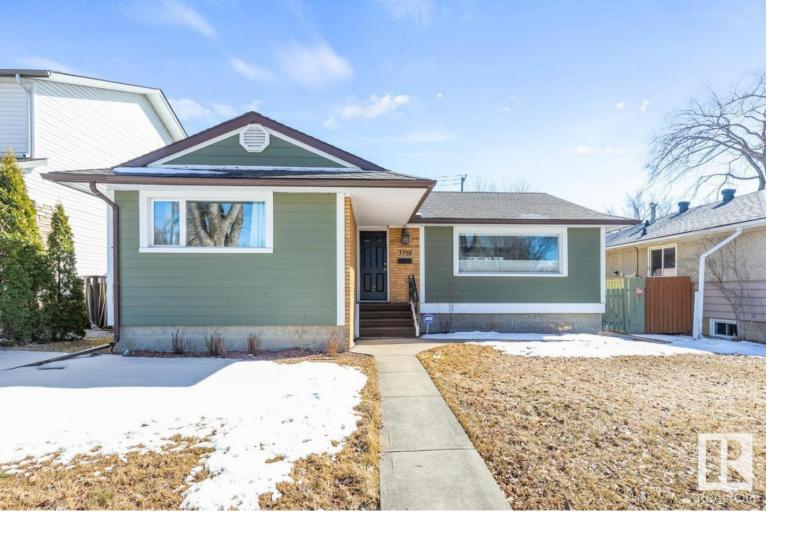

## Edmonton Alberta

\$515.000

Nestled in the sought-after neighborhood of Holyrood, this stunning bungalow blends charm with modern elegance. The main floor boasts a bright, open-concept design, featuring an updated kitchen with sleek finishes and oversized windows that flood the space with natural light. The expansive living and dining area is perfect for entertaining, while three generously sized bedrooms provide a peaceful retreat. An impeccably updated 4-piece bathroom completes the main level. Head downstairs to discover a spacious rec room, a large 4th bedroom, a stylish 3-piece bathroom, and a versatile den - ideal for a home office or gym. Set on a large lot, this property also includes a double garage, offering both convenience and ample storage space. Don't let this incredible opportunity slip away - make this dream home yours today! (id:6769)