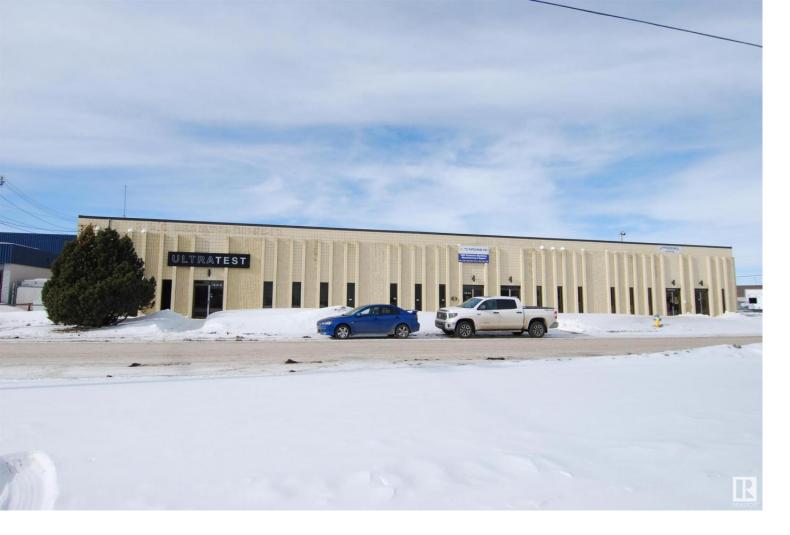

## 7724 67 Street Edmonton AB

\$0

1970 - 4370 sq ft for lease in Girard Industrial. New zoning (BE) Business Employment (was IB previously) allows for wide range of uses. Fenced, shared yard with gate, grade loading, 14' overhead door, Power: 120/208 - 3 phase, 400 amp (tbc) Bays can be split allowing for one bay of 2400 sqft & the end bay at 1970 sq ft. - 2400 sq ft bay has 4 offices & 635 sq ft mezzanine. Easy access to Sherwood Park freeway and 75 Street.