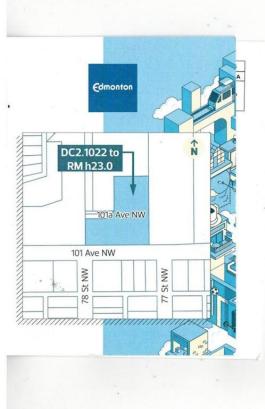

## Edmonton Alberta

Opportunity knocking! Excellent Development site located in very mature neighborhood Forest Height. Just approved by city to RM h23 new zoning. It will allow up to 6 story with not limit to density and No limit parking stall required. Perfect for high demand rental project. As per current market there are very limit large infill land available in the city. The best use of this land will be consider 6 storey wood construction with one level of underground heated parking. (id:6769)