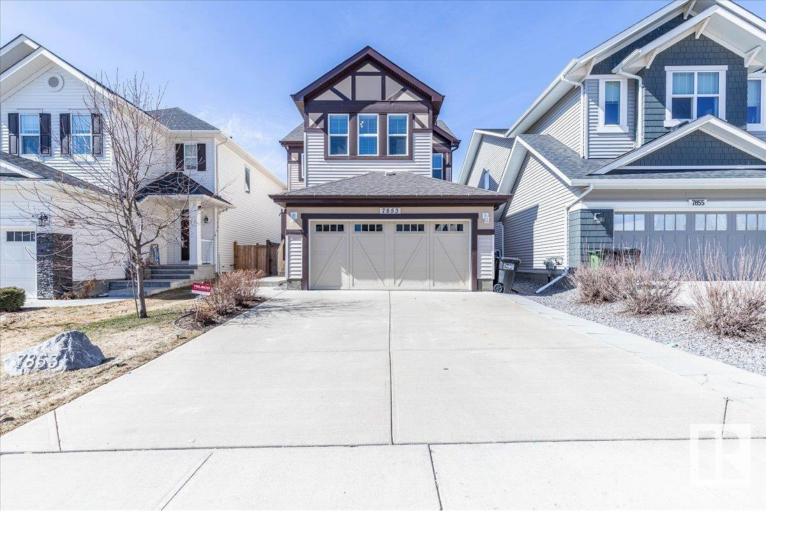

## Edmonton Alberta

\$622,900

Beautiful 2063 sq/ft home with a Double Attached Garage, 4 Bedrooms, 4 Bathrooms, and Air Conditioning! The Main Floor hosts the Gorgeous Kitchen having Quartz Countertops that is open to the Dining and Living Room with a Gas Fireplace. The Pantry, 2 Piece Bathroom, and Mudroom with access to the garage Completes the Main Level. Upstairs is the Primary Bedroom with a Walk-In Closet and its own 5 Piece Bathroom. Accompanied by 2 more Bedrooms, 4 piece Bathroom, and a Bonus room to conclude the upper level. The Fully Finished Basement holds the 4th Bedroom, 3 piece Bathroom, and a Large Family Room with Epoxy Coated Floors throughout its entirety. The Fenced Back Yard is Beautifully Landscaped with a Deck and Patio. This Pet/Smoke Free, Pride of Ownership Home has to be Appreciated in Person! (id:6769)