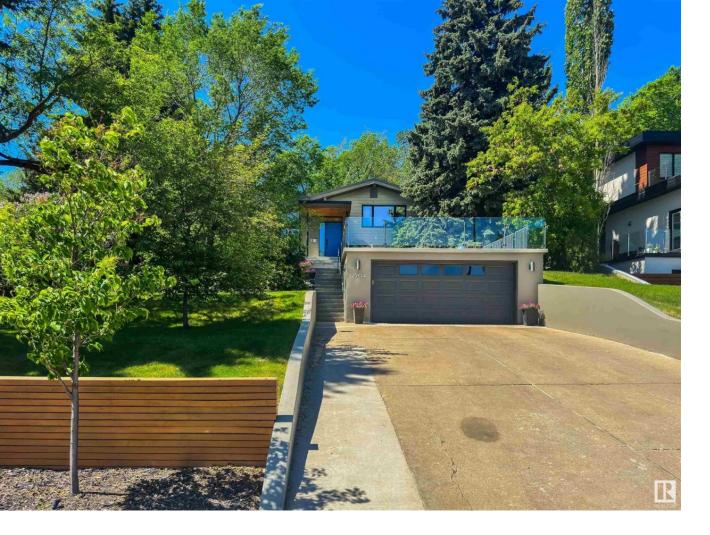

## Edmonton Alberta

\$1,145,000

ARCHITECTURAL ELEGANCE MEETS NATURAL BEAUTY IN THIS MODERNIST RETREAT Perched on a 10,400+ sqft lot in exclusive Valleyview Laurier Heights, this updated midcentury home offers gorgeous views, professional landscaping and quick access to River Valley trails. Sun-filled living and dining space with vaulted ceilings, wood fireplace and oversized windows. The full kitchen renovation features quartz counters, marble backsplash, gas stove, counter-depth fridge, and stainless appliances, plus a door to the patio and yard, perfect for entertaing. The upper level features a custom primary suite, a 3pc ensuite, and second bedroom. Bright bedroom, 4pc bath & upgraded mudroom/laundry on the third level. Relax in the fourth level with large family room, gym, & storage. Major upgrades: triple-pane windows, Hardie plank siding, insulation (2010), metal roof and new concrete (2011), hot tub, plus a 2024 heat pump system for efficient heating & A/C. Oversize double garage plus rear-lane single garage with new shingles. (id:6769)