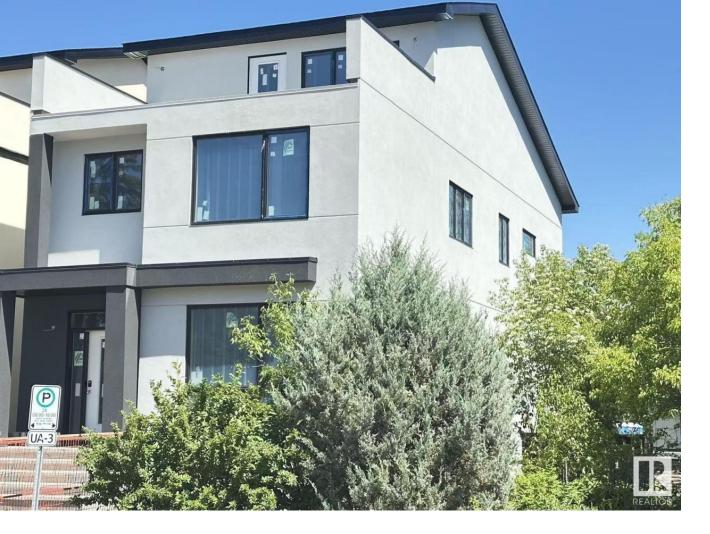

## Edmonton Alberta

\$1,418,000

Another quality build by Green Hills Homes will impress the most discerning buyers. With 5 BDRMS & 6 baths this 2.5 storey is approx 2688 sq ft (not include the basement, rear deck & rooftop deck). What to look forward to: fully landscaped, triple pane windows, engineered hardwood floors, Italian tiles, upgraded carpet, tankless on demand hot water, OS double detached garage with EV charging & gas line, west facing roof top patio, 3-zone heating, spacious front foyer and mudroom with custom cabinetry, main floor office, expansive 21' wide kitchen with high end SS appliances, 3-2nd level BDRMS all with ensuites, 9' basement with 2 BDRMS, Rec Room, wet bar and gym. 9' ceilings main floor, 2nd & basement, 8' on the 3rd level. At this stage, some design changes and customizations can still be accommodated. Green Hills offers exceptional finishings & unmatched customer service. Steps to the trails of the river valley and walking distance to the hospitals, U of A, the Jubilee & LRT. (id:6769)