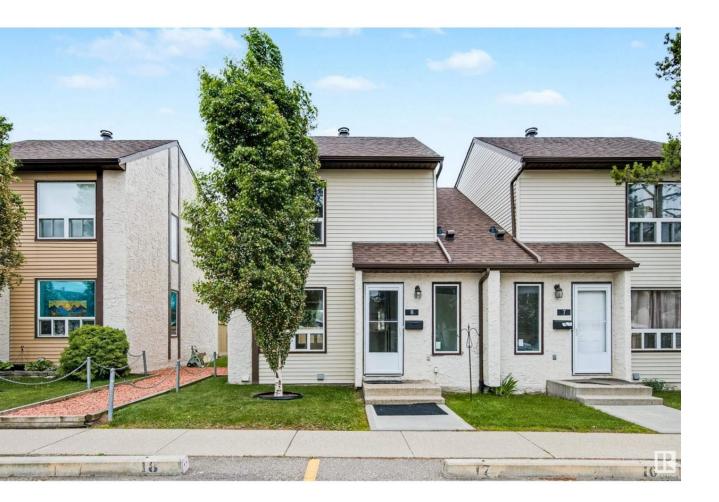

## Edmonton Alberta \$250,000

Bright, renovated END UNIT in the heart of Pollard Meadows! This stylish 3-bed, 1.5-bath townhome is move-in ready with a sunny SW-facing backyard that backs onto a quiet walking trail--perfect for pets, play, or peaceful mornings. Inside, a unique layout features a spacious living room with a cozy two-sided wood-burning fireplace, a formal dining area, and an updated kitchen with plenty of storage. Upstairs, enjoy a large primary bedroom with a full wall of closets and two more good-sized bedrooms. The renovated 4-piece bath includes a brand new tub, tile surround, sink, and lighting. With bright walls, modern vinyl plank flooring, and thoughtful upgrades throughout, this home feels practically brand new! LOW condo fees (\$295.75/month) in a well-managed, family-friendly complex close to schools, parks, shopping, and transit. Quick possession available---this is the one you've been waiting for! (id:6769)