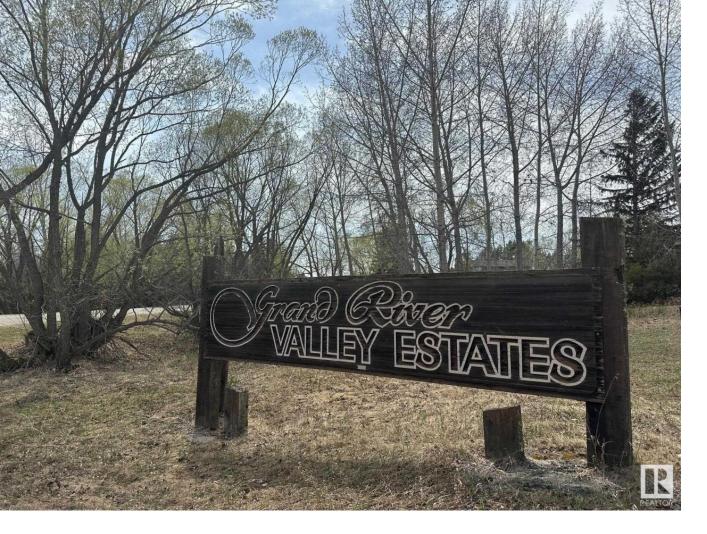

## 8 26413 TWP RD 510 Rural Parkland County AB

\$1/9,900

Location, Location!! Built your Dream Home on this River Valley 1/2 Acre Lot!! Situated in the beautiful, mature paved subdivision of Grand River Valley Estates (Lot 8). Location Location Location!! Right along edge of the North Saskatchewan River, walking distance to Prospectors Point Recreation Area. Where you can swim, fish, pan for gold & enjoy the river & recreation facilities. If you love trails? The Devonian trail system leads you right to the U of A Botanical Gardens, Hike/Bike the River Vally Alliance trail system heading west into Edmonton & Ft Sask. 5 Min drive to Devon for all your shopping, As well as Devon's Voyageur Park facilities & trail system. 20 min drive to the International Airport, City Edmonton or Spruce Grove! As For this Lot!! Where can you find a Large Lot for this price Near a River & Amazing Recreational area?? You just Did!! Check out this subdivision, parks, schools, golf courses & the town of Devon! This could be the Spot for that Acreage life you have been waiting for!!