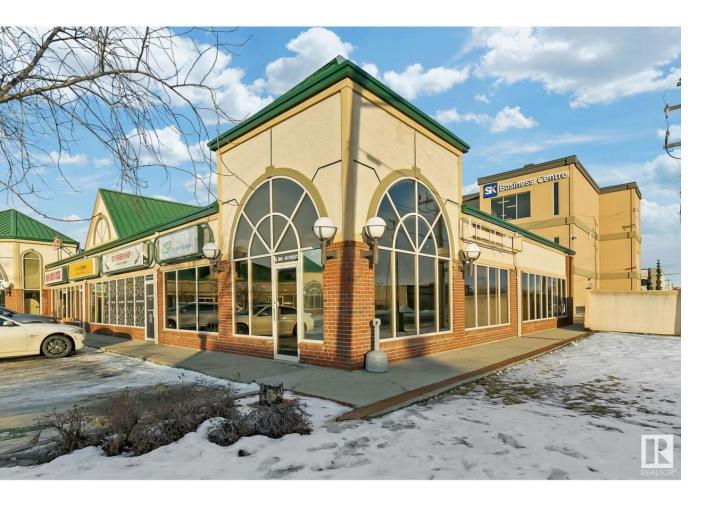

## Leduc Alberta

Prime high-traffic location in the heart of Leduc on 50th Street! This 1,774 sq. ft. space in a bustling strip mall is perfect for office, retail, or daycare use. Currently built out for office functionality, it features a reception area, boardroom, file room, 9 private offices, a kitchenette/coffee bar, 2 washrooms, and a secure outdoor storage area. The layout is flexible, with removable office walls to create larger spaces if needed. As a corner unit, it boasts excellent street exposure, abundant natural light from south-facing windows, and is ideal for prominent signage. The complex also offers ample parking for staff and clients. (id:6769)