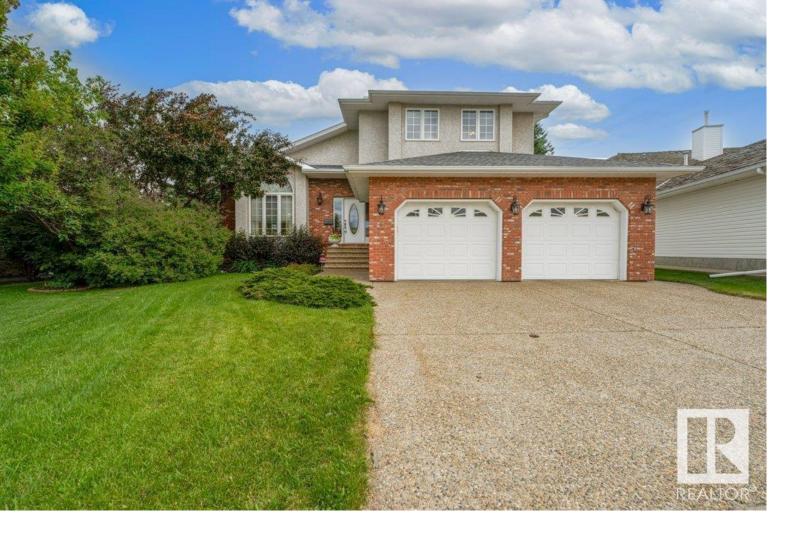

## St. Albert Alberta

\$749.900

Welcome to this immaculate ORIGINAL OWNER 2 storey home in Kingswood! This home is located at the bottom of a quiet cul-de-sac, on a HUGE pie shaped lot and BACKS A WALKING PATH! Soaring vaulted ceilings welcome you after entering through the quaint vestibule, and greet you with a grand curved staircase + a front formal living room & dining space, divided by a double sided fireplace. Sprawling the back of the home and loaded with windows, is the kitchen featuring granite countertops & stainless steel appliances, large breakfast nook & a sun filled family room w/ second gas fireplace. Completing this level is a Den & mudroom/laundry room w/ access to your OVERSIZED DOUBLE GARAGE (23.5' X 23') + sideyard. Upstairs hosts a renovated 4 pce bathroom (2018) and 4 huge bedrooms incl. the primary suite w/ 5 pce ensuite & walk-in closet. The basement is unspoiled but features 9' ceilings, many windows & plumbing rough ins for a future bathroom. Upgrades/Features: Roof (2019), A/C, Irrigation, Hardwood & more! (id:6769)