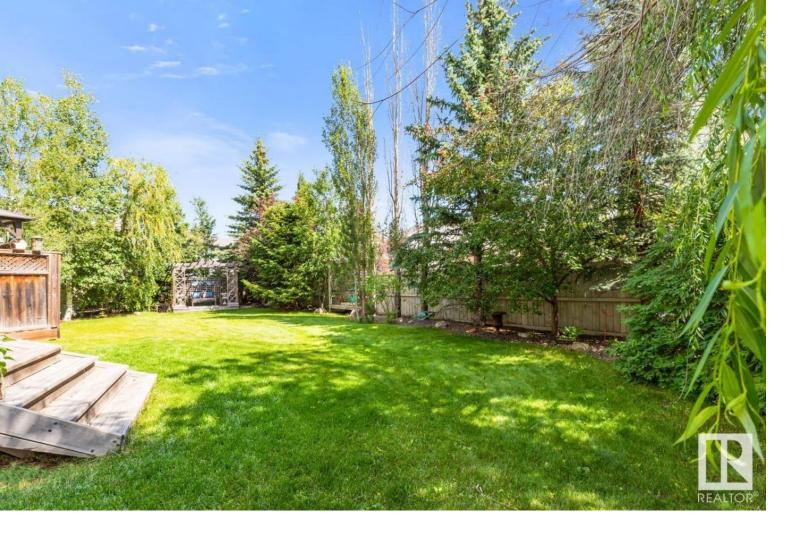

## Sherwood Park Alberta \$699,900

Tucked onto a large 700m2 lot in a quiet cul de sac, in the desirable community of The Ridge, awaits this fully finished family home featuring AC, 4 bedrooms, 3.5 baths plus a 25x24 garage. Soaring ceilings invite you into find a spacious entry that leads to the great room with hardwood flooring. The kitchen offers plenty of cabinets, corner pantry & peninsula island that looks over the dining area & living room with cozy fireplace & built in bookcases. Guest bath & laundry with tons of storage complement the functional layout. Moving upstairs you will enjoy family time in the bonus room with vaulted ceilings & 2nd fireplace. King sized primary suite offers a 4pc ensuite with jetted tub & WI closet. 2 more bedrooms are both generous in size are connected to the main 4pc bath. Fully finished basement is complete with rec room, 4th bedroom, flex space, 3pc bath & ample storage space. LOVE the fenced & landscaped yard with entertaining sized deck surrounded by mature trees, offering privacy. (id:6769)