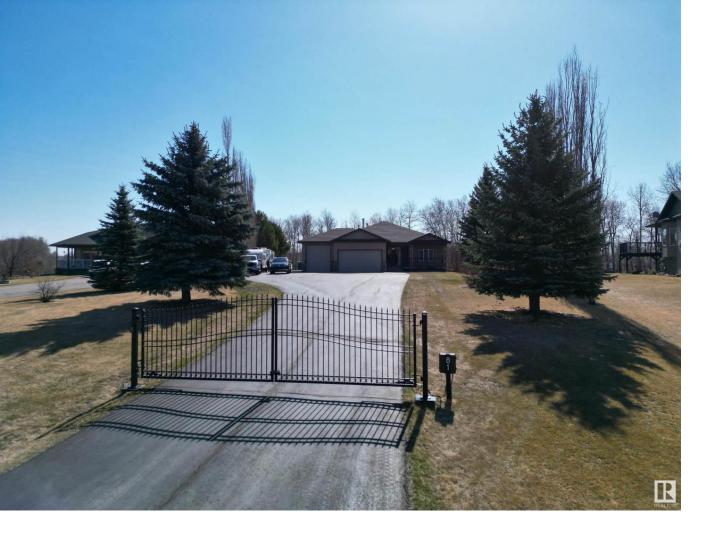

## 81 Willowview Boulevard Rural Parkland County AB

\$690,000

Welcome to Willow Peak Park in the Village of Spring Lake! Mature ACREAGE on 1.16 acres treed/landscaped w/power gate featuring spacious WALKOUT 4bed|3bath BI-LEVEL w/MOTHER IN LAW Suite! Bright open concept throughout main featuring high vaulted ceiliings & hardwood flrs w/spacious foyer & massive kitchen/living/dining space w/tons of cabinet/cntr space, all appliances, pantry, & gas FP. Master suite w/5pce ensuite, Irg 2nd bedrm, 4pc bath & laundry rm finishes the main flr. WALKOUT basement features a huge MOTHER IN LAW suite w/full kitchen, woodstove, laundry, TWO more beds & 4pce bath. GREAT VIEWS w/East facing upper & lower covered decks PLUS front porch views facing sunset West.TRIPLE attached garage measures 25'x30' w/garage heater & an 8'x10' door. HUGE paved driveway; RV power hookup & parking. Additional features: backup generator, inflr heating, A/C, central vac, TWO sheds & Tarp Shelter. Minutes to Stony Plain/Spruce Grove & Blueberry k-9 school. Walking distance to Spring Lake & playground.