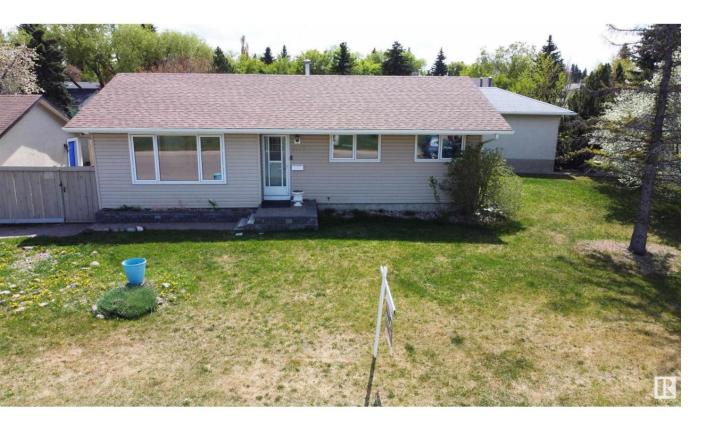

## Edmonton Alberta

CORNER LOT ALERT! This upgraded bungalow on a spacious 60' corner lot features a fully approved LEGAL BASEMENT SUITE by the City of Edmonton. It includes an oversized double garage, extra-wide driveway, air conditioning, sprinkler system, 3+2 bedrooms, 2 full bathrooms, 2 living rooms, 2 kitchens, and 2 laundries. Enjoy a south-facing backyard with many fruit trees and impressive front/side yard while building equity with the basement suite rental. Recent upgrades: NEWER ROOF, FURNACE, HWT, TRIPLE-PANE WINDOWS, and modern APPLIANCES. The main level has a seamless flow from the living room to the dining area, three bedrooms, and an ensuite bathroom. Downstairs offers a large living room, kitchen, two additional bedrooms, a bathroom, and ample storage. Perfect for families, retirees, first-time buyers, and investors, this property is close to the Henday, Costco, and amenities. The lot can also accommodate a garage suite immediately or a future triplex with basement suites. (id:6769)