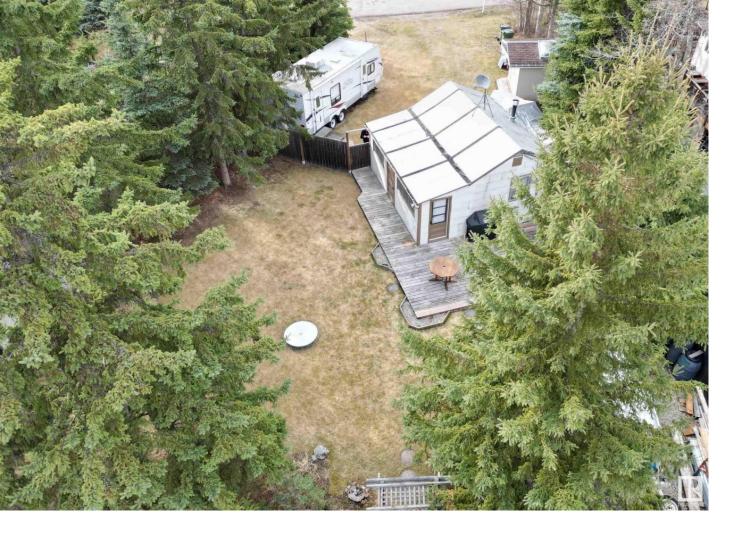

## 812 8 Street Rural Lac Ste. Anne County AB \$89,900

This cozy little cabin at West Cove (Lac Ste. Anne) is on a large pie lot! Very private with mature spruce trees and a solid, high cedar fence enclosing the back yard. Lots of room to park a trailer in the front and alley access in the rear. Double gates to park your boat on gravel in the back yard. The cabin has a boot room/sitting room and a main living space, heated by a vintage McCLARY wood-burning stove. A propane stove/oven for cooking, small water tank, sink with hot water heater and pump, 60amp electrical and window A/C. Comes fully furnished with a futon sofa, dining table, and lounging chairs. A cedar deck, 2 well-built storage sheds (10'x10' w/ dbl doors and 8'x8'), wood sheds, a firepit and a large, clean outhouse with power and underground 1200 Gal septic holding tank! This affordable property is ready to enjoy today and has lots of room for future development. An excellent location at the end of a paved, lighted, quiet cul-de-sac and close to the lake! RV and BOATS are NOT INCLUDED in sale.