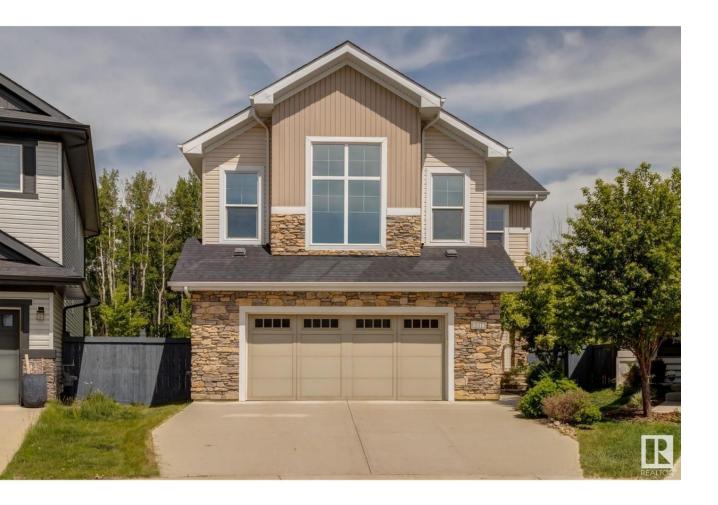

## Edmonton Alberta

\$814,900

Welcome to this stunning 2-storey home in the heart of Granville! Built in 2015, this property offers over 3,800 sq ft of thoughtfully designed living space, perfect for families & entertainers alike. Step inside to an open-concept main floor featuring a spiral staircase, elegant finishes, abundant natural light, & a spacious kitchen with modern appliances & a sizeable island. The adjoining living and dining areas flow seamlessly, offering the ideal setting for gatherings. Upstairs, you'll find 3 generously sized bedrooms, including a luxurious primary suite with a walk-in closet & spa-inspired ensuite, a convenient upper-level laundry room with a versatile bonus room provides the perfect space for a home office or media room. Included is a fully finished basement that features a fitness room(4th bedroom), rec room with Control 4 system to run all your technology. All situated on oversized pie lot, this home checks all the boxes. The double attached, insulated garage offers ample storage and convenience. (id:6769)