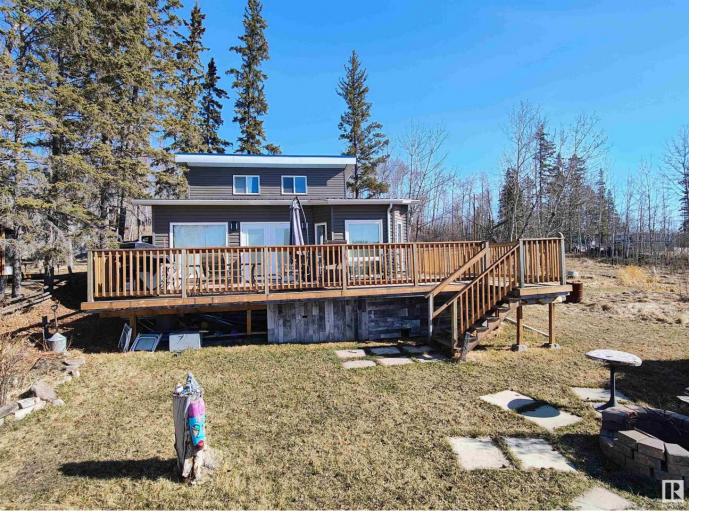

## 837 West Cove Drive Rural Lac Ste. Anne County AB \$272,000

Three season cabin with loft. Beautifully renovated cabin from the new tin roof to the vinyl plank flooring. Your new home comes with tonnes of windows for lots of natural light and an unobstructed view of Sandy Lake. Enjoy the sounds of nature and your coffee/meals on the south facing, wrap around oversized deck, 4.14m x 10m. Bedrooms and bathroom come with their own thermostat controlled baseboard ambient heaters. Bonus "She-Shed" for extra storage or retreat getaway.