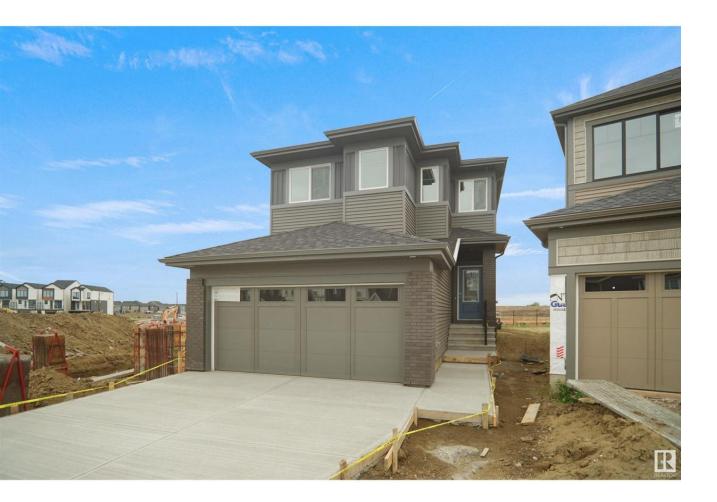

## Edmonton Alberta \$561,747

Welcome to the Kaylan built by the award-winning builder Pacesetter homes and is located in the heart of Lakeview and just steps to the neighborhood parks and walking trails. As you enter the home you are greeted by luxury vinyl plank flooring throughout the great room, kitchen, and the breakfast nook. Your large kitchen features tile back splash, an island a flush eating bar, quartz counter tops and an undermount sink. Just off of the kitchen and tucked away by the front entry is a 2 piece powder room. Upstairs is the master's retreat with a large walk in closet and a 4-piece en-suite. The second level also include 2 additional bedrooms with a conveniently placed main 4-piece bathroom and a good sized bonus room. Close to all amenities and easy access to the Henday.. \*\*\* Home is under construction, the photos being used are from the same home recently built but colors may vary, home should be complete by September\*\*\* (id:6769)