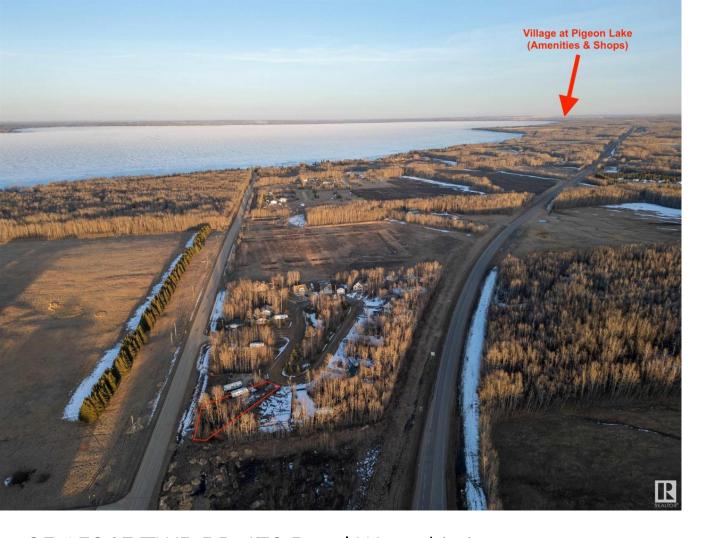

## 85 15065 TWP RD 470 Rural Wetaskiwin County AB

\$109,900

\*\*\* Dearest Lake Property Buyer... Are you STUCK? \*\*\* What I mean by that is, are you 1) Wanting to buy something near Pigeon Lake but 2) You don't want to spend a fortune? And furthermore, Dearest Buyer, do you want to eventually BUILD a permanent structure in the future on said piece of land? AND THEN (I promise, no more and-then after this) do you have a holiday trailer / fifth wheel that you'd like to park at the lake for the season? THEN MAY WE PRESENT TO YOU \*drum roll\*.... Your new lake spot at "Patterson Estates". The current owner has transformed this from a barren wasteland of chaos and turned it into a cleared yet private and treed oasis for the family to enjoy. Best Part? Unlike the very expensive properties at/on the lake, this is just moments away (and a short drive to the Village at Pigeon Lake) and costs a FRACTION. Outhouse+Septic already installed. Power on-site. Plenty of space for your recreational needs (and you've got room to host friends/family and their trailer(s)!). WELCOME HOME!