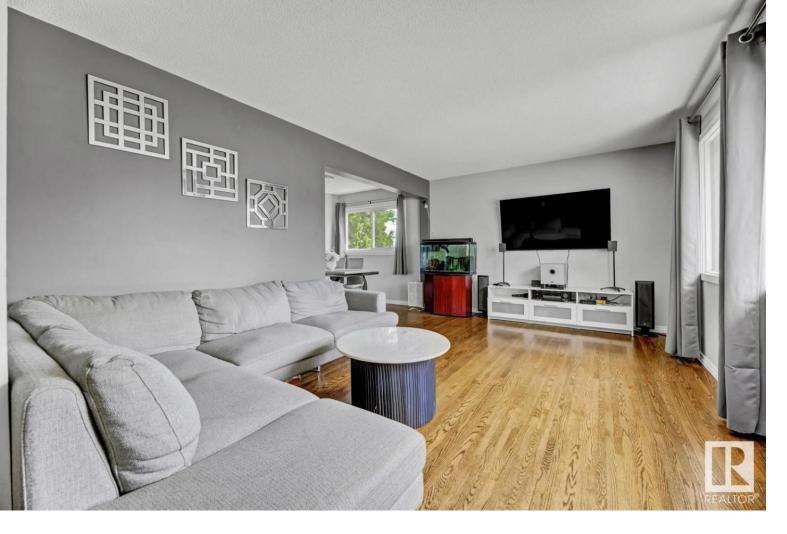

## Edmonton Alberta \$385,000

Welcome to Glengarry, a lovely neighbourhood in northeast Edmonton! This beautifully maintained 4-bedroom, 2-bath bungalow offers over 1,100 sq ft plus a mostly finished basement. Move-in ready with many upgrades including updated windows, modern kitchen, and renovated bathrooms. The gourmet kitchen features granite counters, tile backsplash, and plenty of cabinetry. Bright main floor with large windows, formal dining area, spacious living room, 4-pc bath, and 3 bedrooms with decorative shutters that enhance the exterior charm. Basement includes a 4th bedroom, 3-pc bath with laundry, large family room, rec space, and storage. Enjoy the landscaped and fenced yard with double detached garage and RV parking. Just a 6-min walk to Glengarry Spray Park, 2-min drive to Glengarry School, and 3 mins to Northgate Centre. Fantastic location close to schools, shopping, and transit--perfect for families, investors, or first-time buyers! (id:6769)