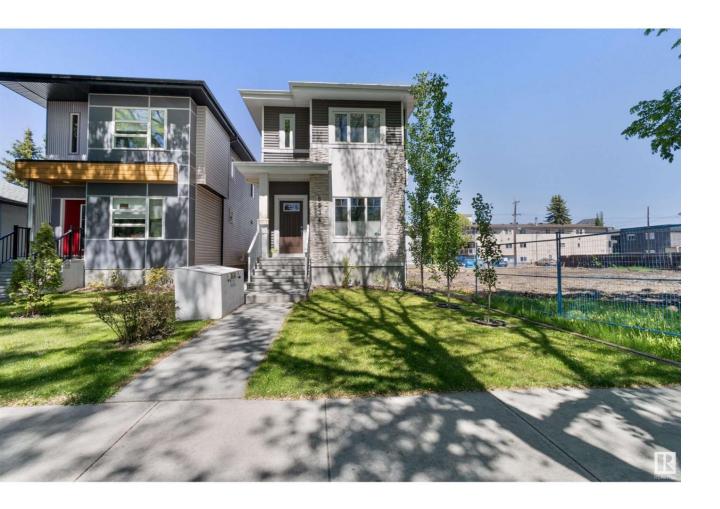

## Edmonton Alberta

\$699.707

AMAZING VALUE!! Located in popular King Edward Park, is this modern and beautifully designed 2 storey home! It offers nearly 1800 square feet plus a FULLY FINISHED basement! Featuring an open concept kitchen with high end finishings, stainless steel appliances, useable island, pantry and large dining area. Spacious living room with attractive gas fireplace. Main floor flex room/office and powder room. Upstairs are 3 generous bedrooms, laundry room and a 4 piece bathroom. BEAUTIFUL ENSUITE and walk-in closet in the Primary Bedroom. The basement offers a family room, 4th bedroom, 3 piece bathroom and kitchenette. Lovely and fully fenced and landscaped backyard with deck to enjoy! DOUBLE detached and heated garage. CENTRAL A/C too! Prime location close to LRT, Mill Creek Ravine, parks, U of A, and downtown. See it today! Visit REALTOR(R) website for more information. (id:6769)