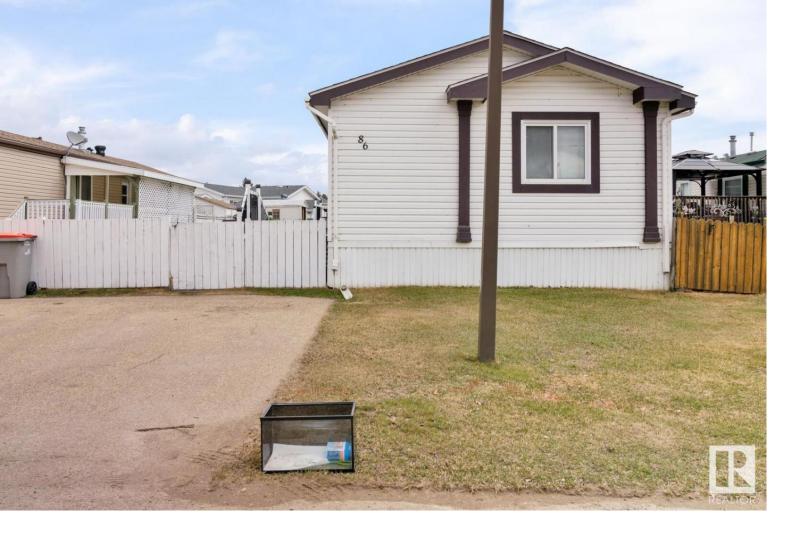

## 86 Midland Road Millet AB

\$129.500

Welcome to marvelous Millet! Discover this 1500+ sq ft mobile home, featuring 3 comfy bedrooms and 2 full baths. Step in and be charmed by neutral decor, vaulted ceilings, and a large living room with a cozy wood-burning fireplace, all open to a skylight kitchen. The kitchen seamlessly connects to a dining area, equipped with a built-in china cabinet. Cook under celestial light and maybe impress yourself. Explore further to find a flexible family room, easily convertible into a 4th bedroom. The master suite boasts a full ensuite and a walk-in closet large enough to live a second life in. Outside, enjoy a spacious rear deck and a large fenced yard, perfect for both two-legged and four-legged family members. Plus, parking for two-no more street-side treasure hunts! Recent upgrades? New roof and hot water tank in 2023, and a fresh furnace motor in 2024. Move in without the worry of weekend projects. It's not just a home--it's a Millet masterpiece. Welcome home!