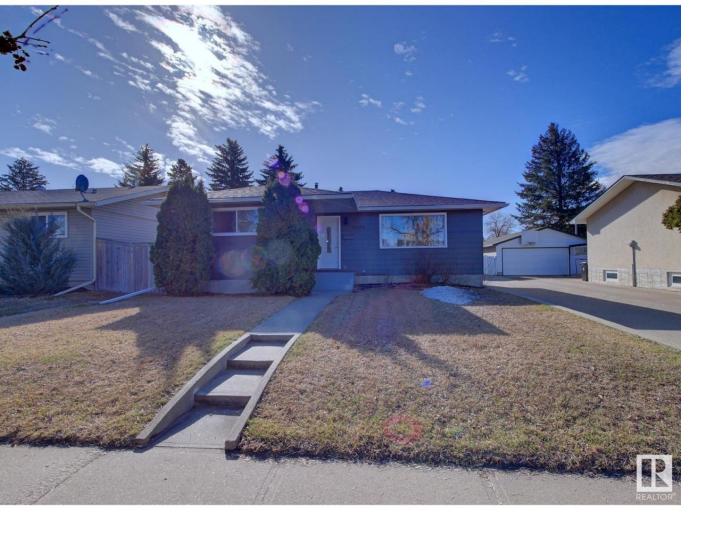

## Fort Saskatchewan Alberta

\$424,999

This charming bungalow in the Pineview subdivision is just moments away from four schools, recreational facilities, parks, and the beautiful walking and biking trail system in Fort Saskatchewan. 1,036 sq.ft., this home has 4 bedrooms plus a den, a fully fenced yard, and 22x24 two-car garage. The main floor invites you into a bright kitchen, where a window frames views of the private backyard, perfect for relaxation. The generous living room offers a warm and welcoming space for gatherings and creating cherished memories. Two well-sized bedrooms provide comfort, with the primary bedroom strategically placed in the back for added serenity. Venture to the lower level, where you'll find a 4th bedroom, den, and a 3PC bath, along with the recreational area. Ample storage options are available under the stairs and in the utility room. Upgrades such as fresh paint, vinyl windows, a new furnace, and hot water tank breathe new life into this home, ready for you to make it your own. (id:6769)