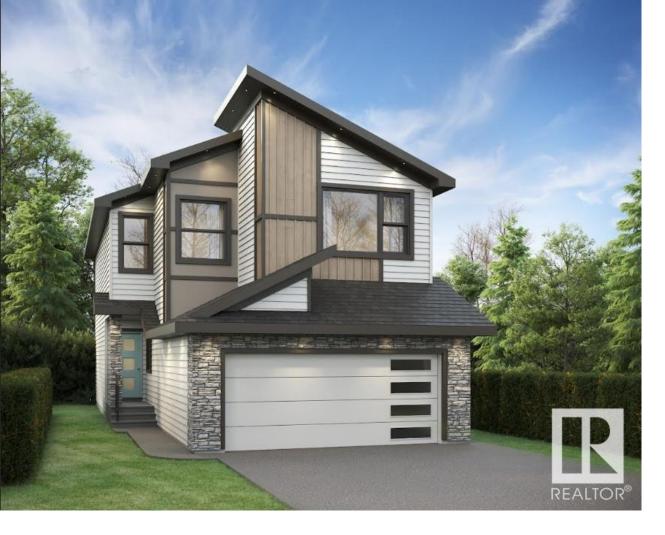

## Edmonton Alberta

\$649,900

Welcome to 8943 Elves Loop NW in the highly desirable community of Edgemont! This 1,988 sq ft home features 3 bedrooms plus a main floor den that can double as a 4th bedroom, complete with a full bath on the main level. Situated on a pie lot and backing onto peaceful greenspace, this home offers both privacy and stunning views. With over \$50,000 in upgrades—including a 60" electric fireplace, upgraded 150 amp electrical panel, upgraded kitchen wall tile, stainless steel appliances, walk-in pantry, and a striking open-to-below design--you'll love every detail. Plus, enjoy even more value with a limited-time promotion: a deck and full landscaping included in the price! A separate side entrance makes this home ideal for future suite potential. Don't miss your chance to own this beautiful blend of luxury and functionality in one of Edmonton's most sought-after neighborhoods. \*PROMO may be subject to change without notice. Please confirm with builder sales rep. (id:6769)