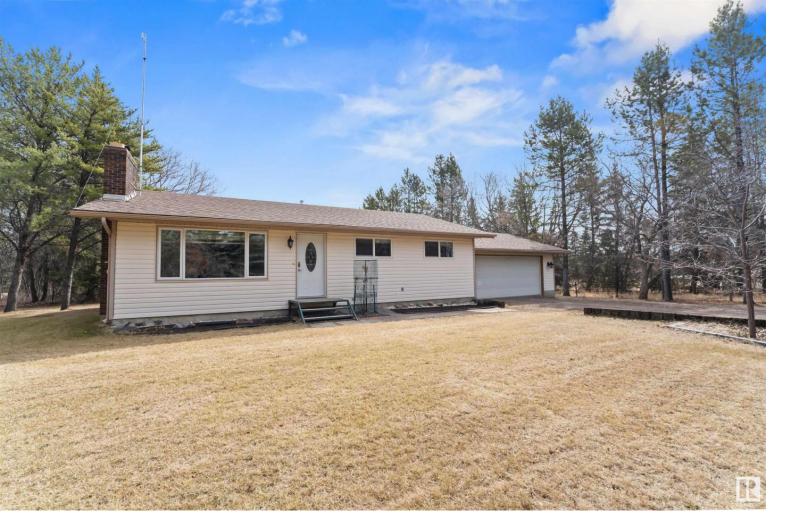

## 27005 TWP RD 511 9 Rural Parkland County AB

Welcome to acreage living in Chelsea Estates! This well maintained bungalow welcomes a cozy living space with a beautiful brick fireplace as soon as you walk in. The spacious kitchen features a dining nook, perfect for casual meals. The main floor boasts a spacious primary suite with a convenient 2-piece bathroom, along with two additional bedrooms and a 4-piece bathroom. Off the main floor you'll find a generously sized mudroom/laundry room that not only offers plenty of space but also easy access to the backyard. The fully finished basement includes a huge flex/family space, a fourth bedroom, and another 4-piece bathroom. Situated on over 3 acres, this property offers ample outdoor space, matured trees and is fully fenced for privacy and security. Complete with a double attached garage, this home is also walking distance to Graminia School and less than 10 minutes to Devon. Some updates include new singles, water pump, high efficient furnace, carpet and more.