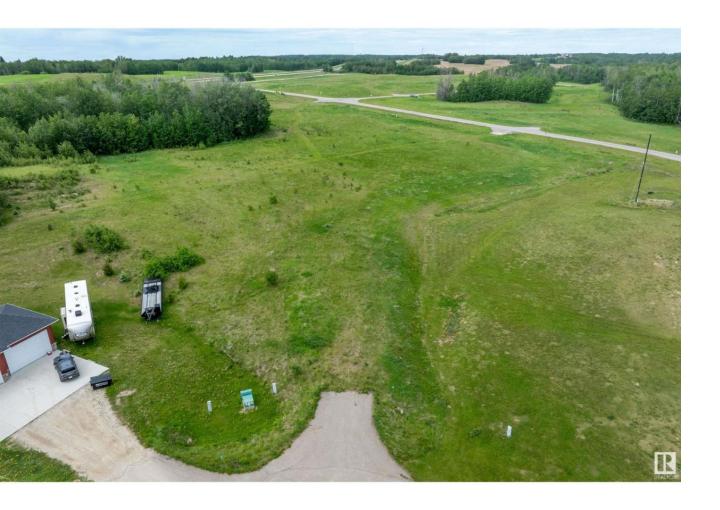

## Rural Parkland County Alberta

\$179,900

LEEWARD ESTATES .. Range Road 13 " just north of Hwy 16 " west of Stony Plain " #9 is only lot left in south cul-de-sac ... 2.03 Acre opportunity .. Paved approach to lot ... lot rises toward the back ... has a small ravine on the right ... trees at the back of the lot ... gentle slope of land offers possibility for walk out basement .. Varied Building options " Leeward Estates, in Parkland County, west of Stony Plain. (id:6769)