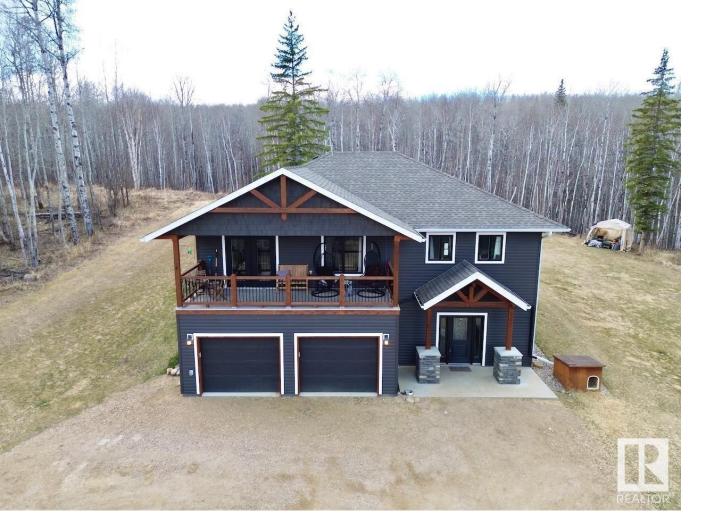

## Rural Athabasca County Alberta

STUNNING MODERN HILLSIDE BUNGALOW WITH DOUBLE ATTACHED HEATED GARAGE & VALLEY VIEWS!! This acreage is sure to impress with modern finishes, open concept, and views for miles! Inside the home itself features over 2000 sqft of finished space! The main floor boasts 3 Beds and 2 Full baths including the king sized primary suite with 3pc ensuite and main floor laundry! Downstairs features the 4th bedroom, a 4pc bath as well as storage, mechanical, second living room and double attached heated garage! Whether you're looking to watch the sunrise on the raised front deck, entertain in the back yard, or just need more space for the kids or pets this property is for you! Only a couple of minute drive to Athabasca this property gives the perfect balance of privacy and proximity! Don't miss out on this amazing turn key property! (id:6769)