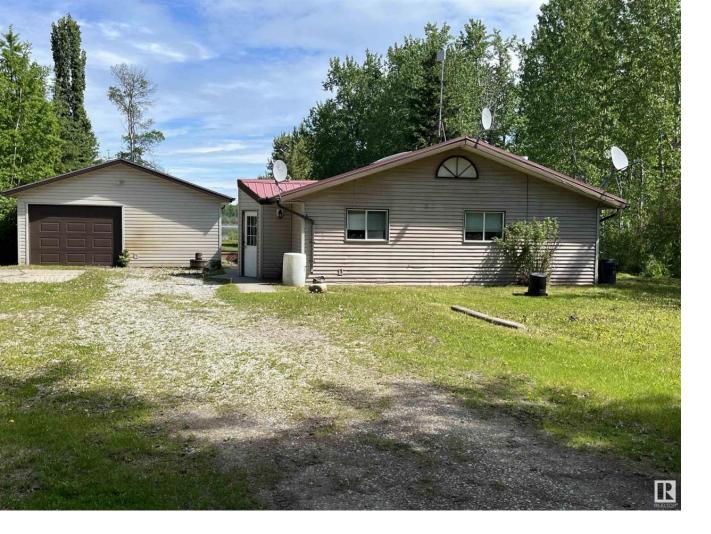

## Rural Lac Ste Anne County Alberta

\$305.000

NEWLY PAINTED! LAKE PROPERTY!!! Live year round in this 2 bedroom home. Enjoy all LAKE LIFE activities - boating, fishing, snowmobiling, snowshoeing, ice fishing, birding, wildlife watching and Northern Lights viewing can all be part of your EVERYDAY LIFESTYLE. This home, in the quiet community of Birchwood Estates on the southern shores of Lac Ste. Anne, has an accessible bathroom with walk-in shower, water treatment system, drilled well, 1500 gallon holding tank, garden plot and RV parking with designated electrical panel. Stay cozy by the natural gas freestanding fireplace and in-floor heating while enjoying the lake views. Detached double garage, built in 2010, provides single car parking and a flex space that can be used as an office, guest quarters or recreational space. Access the lake by enjoying a short walk across crown land to the lakefront or use the community boat launch at the end of the road. Close to Darwell where there is a K-8 school, library, store, restaurant and community centres. (id:6769)