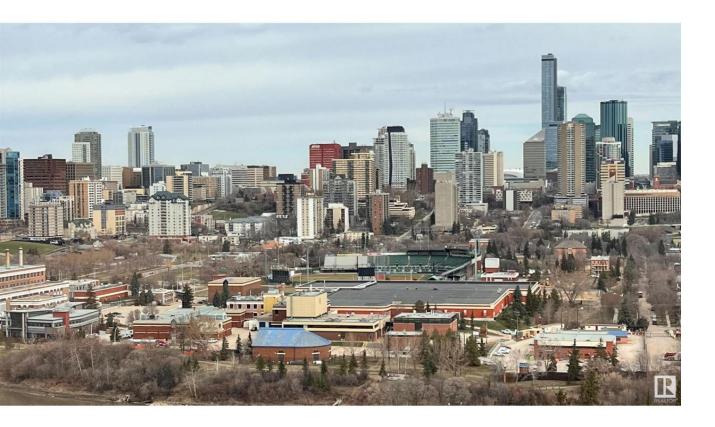

## Edmonton Alberta

LOCATION, LOCATION, LOCATION ! Welcome Such an amazing building in Waters Edge, located in central Edmonton, closed to U of A, Macewan University, downtown, Old strathcona town center, antique mall etc. It's #908, on 9th floor with 826 sqft, 2 BDRM/2 full ensuite bath, features as all glass doors/windows with fully sun, recent renovation of newer for vinyl flooring, 2 ensuite bath/ceramic tiles flooring and wall tiles, newer paint throughout including ceiling, OTR Microwave and all lighting fixtures, and professional cleanup all over the unit. It's so convenient for young students or professionals' living, only minutes to schools, Uni-Ave, downtown for daily operation; lots of amenities as recreation area, much equipment and racquetball courts in a private gym, social/weight rooms, basketball/tennis court on top of the covered parkade and more visitor parkings! Take a coffee time, overlook to have a city view, enjoy all of your life in Waters Edge! 'Early birds get worms' and you won't miss it out !! (id:6769)