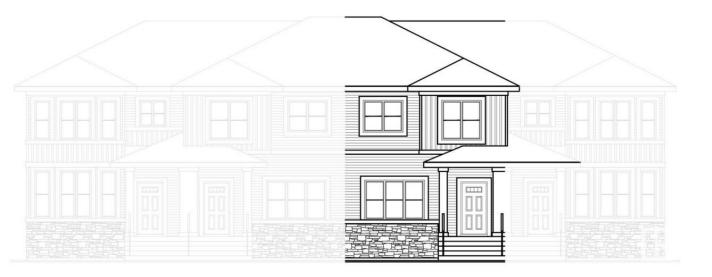

## Stony Plain Alberta

Discover this beautiful brand-new two-storey interior unit home in Stony Plain! Offering 3 bedrooms, 2.5 bathrooms, a double detached garage, and full landscaping, this home is designed for modern living. The open-concept main floor features a chic kitchen with a breakfast bar, stainless steel appliances, quartz countertops, and sleek vinyl plank flooring throughout. The cozy living room includes an electric fireplace, creating the perfect ambiance for relaxation or entertaining. A convenient 2pc bathroom is also located on the main floor. Upstairs, you'll find a 4pc main bath, laundry area, 2 bedrooms and a spacious primary bedroom with a walk-in closet and a luxurious 4pc ensuite. Combining contemporary design with everyday functionality, this home is situated in a desirable neighbourhood. \*Photos are representative\* (id:6769)