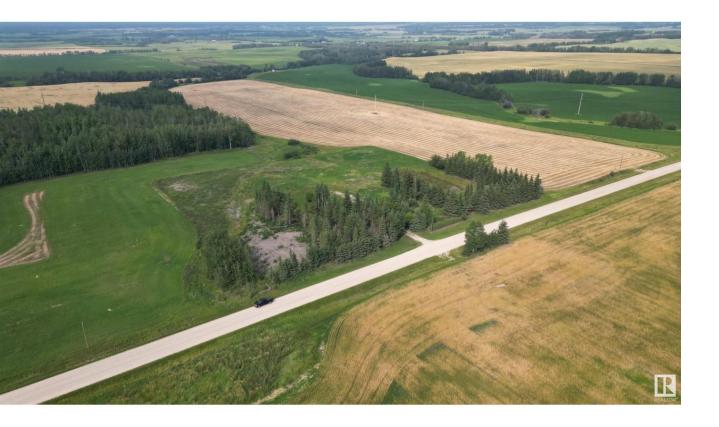

## Rural Lac Ste Anne County Alberta

Excellent opportunity to develop your dream acreage. 5 acres located within convenient travel distance to Mayerthorpe and Whitecourt. Picturesque rural setting with mature foliage. Driveway already in place with heavy steel gate and seller has cleared old derelict buildings off the property. Out of subdivision and serviced with power, capped nat gas line and drilled well. Septic system (tank and straight discharge) from previous development is on property but would have to be replaced for new development as per the county. Sold as is. Don't miss out on this one! (id:6769)