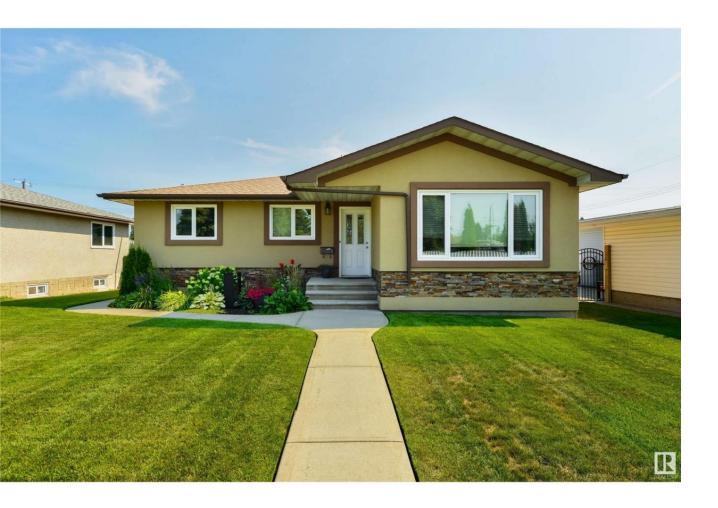

## Edmonton Alberta

\$519,000

With over 2200 SF of finished living space on a 7900 SF lot in idyllic Ottewell, this well maintained home has everything a growing family needs! The living and dining areas are open with lots of daylight coming through the large windows. The kitchen has been updated with undermount lighting, granite countertops and loads of cabinet space. 3 bedrooms and a 4pc bathroom complete this floor. Downstairs you will find a large rec room perfect for movie and games nights. A 4th bedroom and another full bath make this the ideal space for guests and growing families. Outside you will find a large deck overlooking the enormous backyard, great for BBQing, gardening and letting kids and pets play. The heated and insulated 23'x23' double garage is perfect for a home gym or storing your cars, tools and toys. There have been many upgrades over the years including stucco exterior with insulation foam wrap, upgraded attic insulation, concrete walks and windows. This is the family home you've been waiting for! (id:6769)