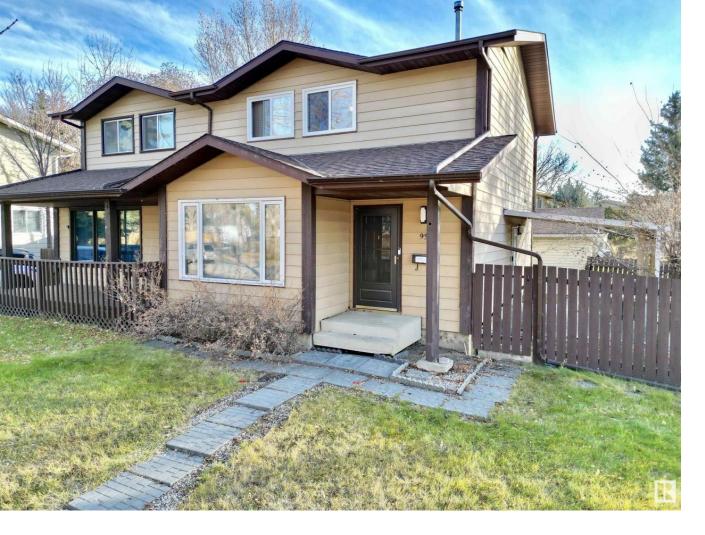

## 93 GAINSBOROUGH Avenue St. Albert AB

\$334,900

CORNER LOT! Welcome to this 2-storey duplex nestled in the heart of Grandin, a well-established neighborhood in St. Albert. The main floor features a spacious living room, a separate dining area, a convenient 2-piece bath, and a functional kitchen equipped with a refrigerator, gas stove, hood fan, and pantry. Upstairs, you'll find three cozy bedrooms and a 4-piece bath. The primary bedroom includes a walk-in closet for added convenience. The finished basement offers extra living space with a family room, laundry area (washer and dryer included), and an additional bedroom. The home also comes with a separate side entrance and double detached garage. Perfectly located near schools, parks, and amenities. Don't miss out on this gem!