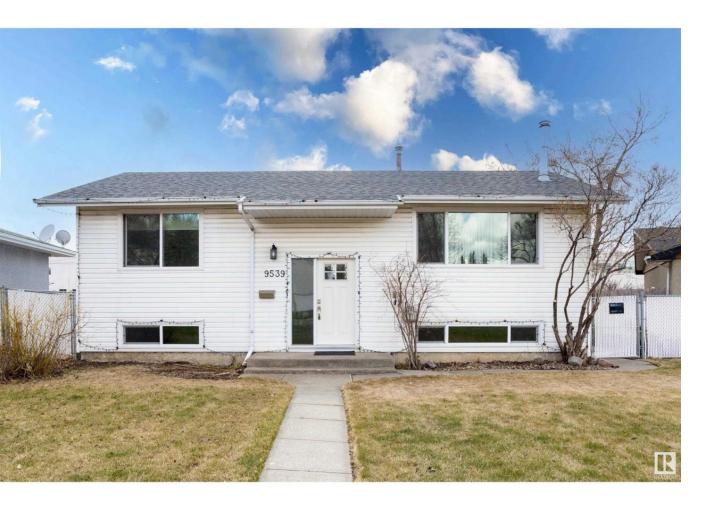

## Edmonton Alberta

\$425,000

Welcome to Glengarry! This charming home is nestled in a fantastic community where everything you need is just a short walk away--schools, shopping, and the transit station for easy commuting. Lovingly maintained by the same owner since 2007, this home offers over 1895 sq. ft. of finished living space with 2 bedrooms upstairs, 2 bedrooms downstairs, and 2 full bathrooms. Notable features include central air conditioning, brand-new windows ('22) with stylish coverings, 3 new doors, fresh paint throughout, refrigerator/stov ('24), tub surrond ('25), shower/vanity in basement ('25) updated spindle staircase, NEW LVP in the basement (2024), new lino tile in the bathroom, nicely painted laundry room, gas line for bbq. The beautifully landscaped south-facing yard is perfect for enjoying long summer days and features a two-tiered deck--ideal for relaxing or entertaining. A single detached garage with gas heater completes this wonderful home. Don't miss your chance to own in this desirable neighborhood (id:6769)