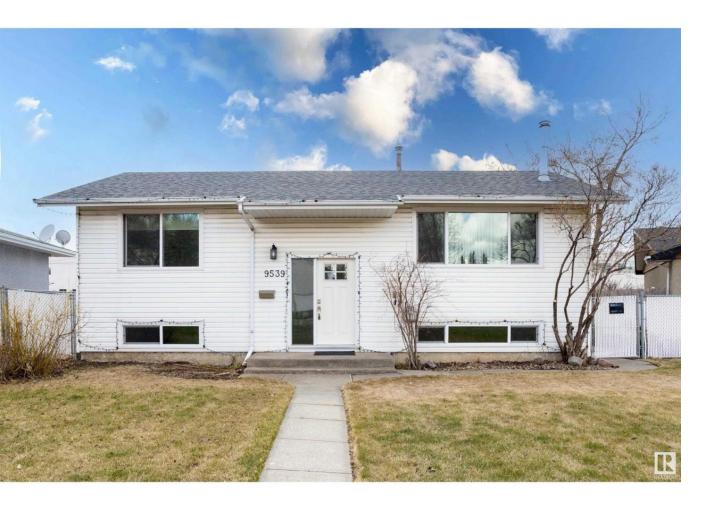

## Edmonton Alberta

\$399,900

Welcome to Glengarry! This charming home is nestled in a fantastic community where everything you need is just a short walk away—schools, shopping, and a major transit station for easy commuting. Lovingly maintained by the same owner since 2007, this home offers over 1895 sq. ft. of finished living space with 2 bedrooms upstairs, 2 bedrooms downstairs, and 2 full bathrooms (both updated '25). Notable features include central air conditioning, wood burning fireplace, brand-new windows and doors ('22) with new window coverings throughout. New refrigerator/stove ('24), updated spindle staircase, NEW LVP in the entire basement and secondary bedroom and bathroom upstairs ('24). The beautifully landscaped south-facing yard is perfect for enjoying long summer days and features a two-tiered deck with gas line for bbq - ideal for relaxing or entertaining. A single detached garage with gas heater completes this wonderful home. Don't miss your chance to own in this desirable neighborhood. (id:6769)